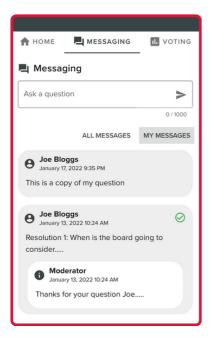

i, type your question in the chat box at the top of the screen and select the send icon 

Confirmation that your message has been received will appear.

10 For shareholders and appointed proxies only.

Questions sent via the Lumi platform may be moderated before being sent to the Chair. This is to avoid repetition and remove any inappropriate language.

A copy of your sent questions, along with any written responses from the meeting team, can be viewed by selecting "my messages".