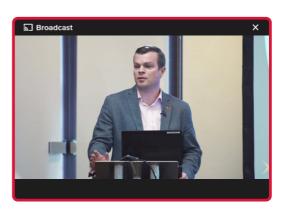

CONTINUE

To register as a guest, select 'Guest' and enter your name and email address.

Once logged in, you will see the home page, which displays the meeting title and instructions.

On a desktop/laptop device the webcast will appear at the side automatically.
On a mobile device, select the broadcast icon at the bottom of the screen to watch the webcast.

During the meeting, mobile users can minimise the webcast at any time by selecting the arrow by the broadcast icon. You will still be able to hear the meeting. Selecting the broadcast icon again will reopen the webcast.

Desktop/laptop users can watch the webcast full screen, by selecting the full screen icon To reduce the webcast to its original size, select the X at the top of the broadcast window.

- For shareholders and appointed proxies only.
  When the Chair declares the poll open:
  - A voting icon will appear on screen and the meeting resolutions will be displayed
  - To vote, select one of the voting options. Your response will be highlighted
  - To change your vote, simply select a different option to override