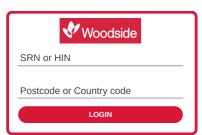

#### Australian residents

- Username (SRN or HIN)
- Password
   (postcode of your registered address)

(\*)Your SRN / HIN can be located on your proxy form.

#### **Overseas residents**

- Username (SRN or HIN)
- Password
   (three-character country code)
   e.g. New Zealand NZL; United
- Kingdom **GBR**; United States
- of America USA; Canada CAN

A full list of country codes can be found at the end of this guide.

Select the relevant log in option to represent yourself in the meeting.

Note that only shareholders and proxies can vote and ask questions in the meeting.

To register as a shareholder, select 'Securityholder or Proxy' and enter your SRN or HIN and Postcode or Country Code.