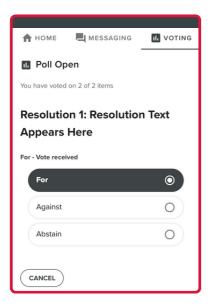

Desktop/laptop users can watch the webcast full screen, by selecting the full screen icon To reduce the webcast to its original size, select the X at the top of the broadcast window.

- For shareholders and appointed proxies only.
  When the Chair declares the poll open:
  - A voting icon will appear on screen and the meeting resolutions will be displayed
  - To vote, select one of the voting options. Your response will be highlighted
  - To change your vote, simply select a different option to override

There is no need to press a submit or send button. Your vote is automatically counted.

Votes may be changed up to the time the Chair closes the poll.

For shareholders and appointed proxies only.

To ask a written question, tap on the messaging icon 