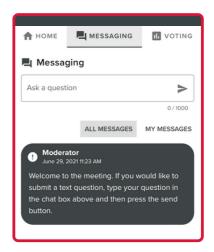

There is no need to press a submit or send button. Your vote is automatically counted.

Votes may be changed up to the time the Chair closes the poll.

For shareholders and appointed proxies only.

To ask a written question, tap on the messaging icon 

i, type your question in the chat box at the top of the screen and select the send icon 

Confirmation that your message has been received will appear.

10 For shareholders and appointed proxies only.

Questions sent via the Lumi platform may be moderated before being sent to the Chair. This is to avoid repetition and remove any inappropriate language.

A copy of your sent questions, along with any written responses from the meeting team, can be viewed by selecting "my messages".