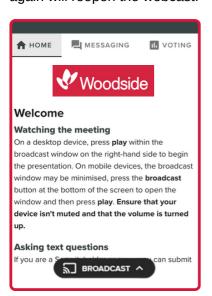

CONTINUE

To register as a guest, select 'Guest' and enter your name and email address.

Once logged in, you will see the home page, which displays the meeting title and instructions.

On a desktop/laptop device the webcast will appear at the side automatically.
On a mobile device, select the broadcast icon at the bottom of the screen to watch the webcast.

## Icon descriptions

**Home tab** - Displays meeting instructions

Messaging tab - Submit written questions or comments

Voting tab - View and select voting options. Only visible once the chair opens voting