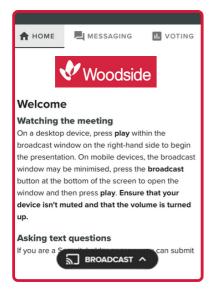

CONTINUE

To register as a guest, select 'Guest' and enter your name and email address.

Once logged in, you will see the home page, which displays the meeting title and instructions.

On a desktop/laptop device the webcast will appear at the side automatically.
On a mobile device, select the broadcast icon at the bottom of the screen to watch the webcast.

During the meeting, mobile users can minimise the webcast at any time by selecting the arrow by the broadcast icon. You will still be able to hear the meeting. Selecting the broadcast icon again will reopen the webcast.

Desktop/laptop users can watch the webcast full screen, by selecting the full screen icon To reduce the webcast to its original size, select the X at the top of the broadcast window.

- For shareholders and appointed proxies only.
  When the Chair declares the poll open:
  - A voting icon will appear on screen and the meeting resolutions will be displayed
  - To vote, select one of the voting options. Your response will be highlighted
  - To change your vote, simply select a different option to override

## Icon descriptions

**Home tab** - Displays meeting instructions

Messaging tab - Submit written questions or comments

Voting tab - View and select voting options. Only visible once the chair opens voting