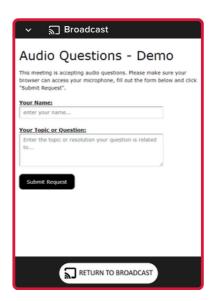

# 11 For shareholders and appointed proxies only. To ask a question orally:

- Click on the 'Request to speak' button at the bottom of the broadcast window
- · Confirm your details
- · Click 'Submit Request'
- · Follow the instructions on screen to connect

You will hear the meeting while you wait to ask your question.