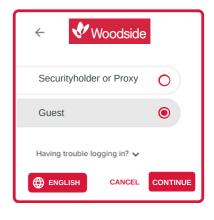

Select the relevant log in option to represent yourself in the meeting.

Note that only shareholders and proxies can vote and ask questions in the meeting.

To register as a shareholder, select 'Securityholder or Proxy' and enter your SRN or HIN and Postcode or Country Code.

Code' field enter your

password.

← Woodside

Securityholder or Proxy

Guest

Having trouble logging in? ✓

ENGLISH

CANCEL

CONTINUE

To register as a guest, select 'Guest' and enter your name and email address.

Once logged in, you will see the home page, which displays the meeting title and instructions.

On a desktop/laptop device the webcast will appear at the side automatically.
On a mobile device, select the broadcast icon at the bottom of the screen to watch the webcast.