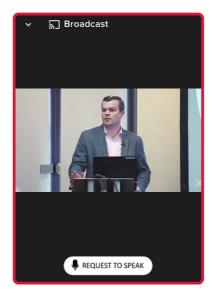

# 11 For shareholders and appointed proxies only. To ask a question orally:

- Click on the 'Request to speak' button at the bottom of the broadcast window
- · Confirm your details
- · Click 'Submit Request'
- · Follow the instructions on screen to connect

You will hear the meeting while you wait to ask your question.