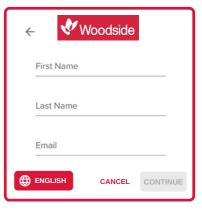

#### Guests

To register as a guest, you will need to enter your name and email address.

CONTINUE

To register as a guest, select 'Guest' and enter your name and email address.

Once logged in, you will see the home page, which displays the meeting title and instructions.

On a desktop/laptop device the webcast will appear at the side automatically.
On a mobile device, select the broadcast icon at the bottom of the screen to watch the webcast.